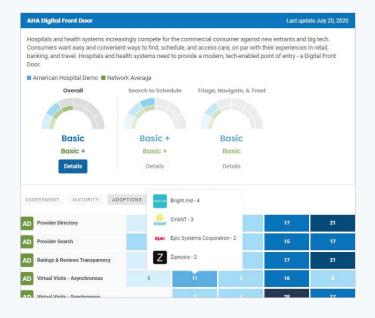

### AHA DIGITAL PULSE

**Digital Front Door** 

#### **AHA Digital Pulse includes 3 Assessments**

**Behavioral Health** 

Covid-19