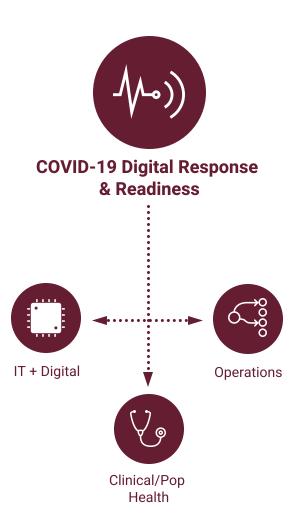

## WHO IS THE BEST FIT FOR THE DIGITAL PULSE?

Evaluate pandemic response and virtual care

Along with those leading your COVID efforts, we recommend including any one of these roles: CIO,CEO SVP/VP of Digital, Technology & Development, Director of IT, Director of Operations