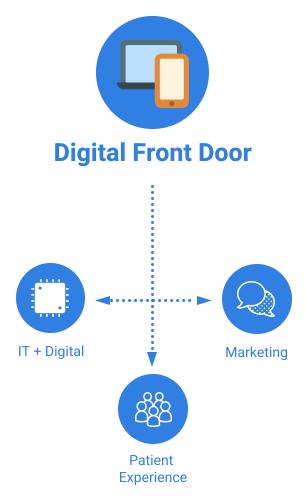

For the best experience we recommend a team of those who can offer these insights:

Someone with a strong understanding of your current technology strategy and digital offerings

A teammate who knows everything about your hospital's patient experience, processes & operations

A representative from those who are up to date about your organization's external communications