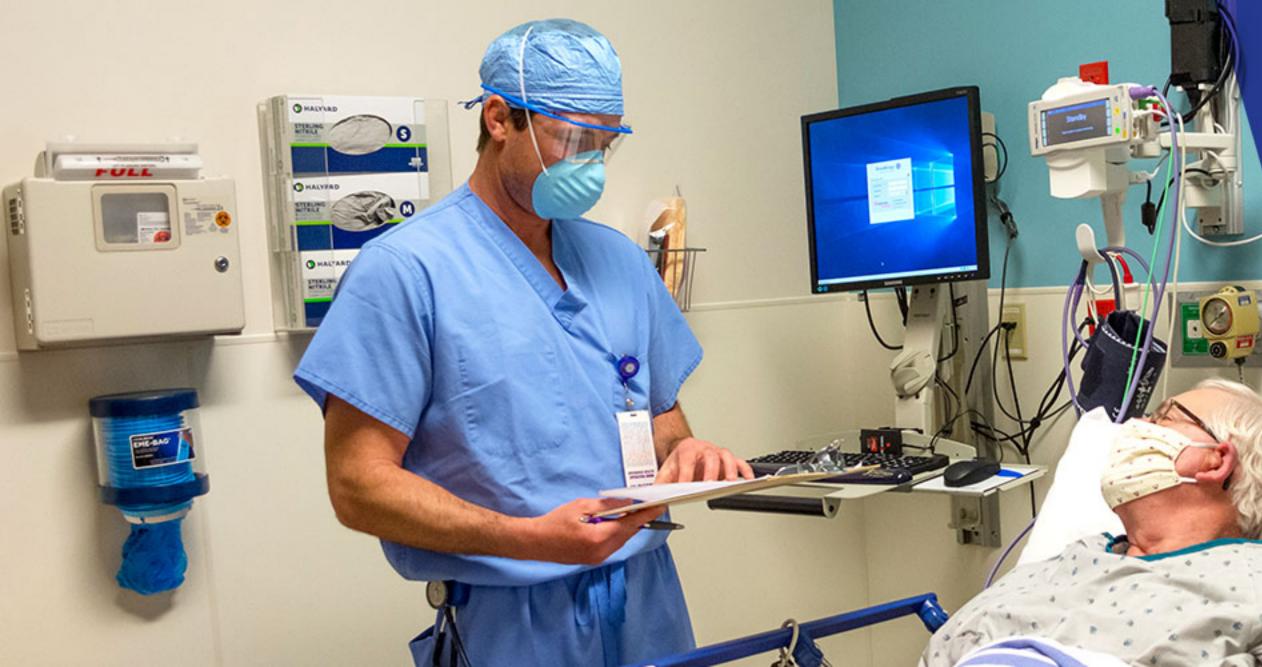

Ready to care for you.

Safely.

If you've recently delayed elective surgery, outpatient procedures or other care needs, we're ready to safely welcome you back, protecting both you and our health care team.

Our services may look different, but our commitment to provide high-quality, compassionate, personalized health care hasn't changed.

Learn more about our safety measures at brookingshealth.org/WelcomeBack.