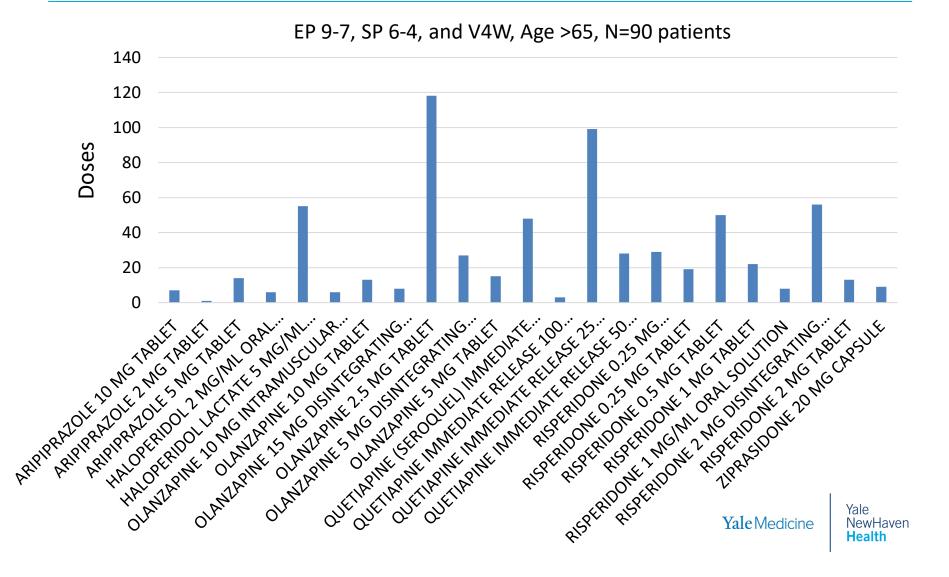

Yale NewHaven **Health** 

# Yale New Haven Health System: 4M EMR Medications

James M. Lai, MD ScM MHS December 18<sup>th</sup>, 2019

## Med/Surg Antipsychotic Use Over 3 Months



### Benzodiazepine Use: Baseline Data



EP 9-7, V4W, and SP 6-4 Combined 10/22/19-1/22/20, Age >65, N=76 Patients

### **Project Development**



# **Project Design**



# **EPIC Workbench: Medication Stewardship**

#### PIMS in Elderly [62649864] as of Tue 12/17/2019 1:52 PM

🔻 Eilters 👂 Options 🚽 🫬 Medications 🕂 Add to List % MAR 🖋 Enter/Edit Results ✔ Review Result

- 3 day Look-back
- Sorts by Patient/Floor
- Sorts by Team/User
- Clinical tool
- Pharmacy oversight

| Order Name                                                 | Order Date | Administration Tim                                    | ed End Date | ed End Time | <b>Current Outpatient Psych Medication</b>                                                     |
|------------------------------------------------------------|----