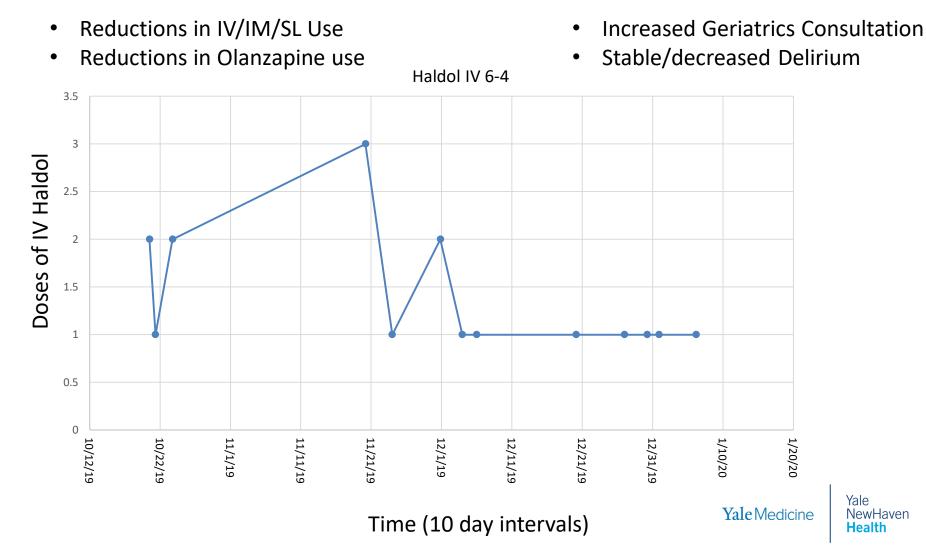

actate (HALDOL)<br>injection 2 mg             | 12/13/2019 | 12/13/2019 1938                                       | 12/13/2019  | 07:38 PM    |                                                                                                |
| haloperidol lactate (HALDOL)<br>injection 5 mg             | 12/17/2019 |                                                       | 12/17/2019  | 01:47 PM    | fluPHENAZine (PROLIXIN) 10 MG tablet                                                           |
| heleperidellectote (HALDOL) E                              |            |                                                       |             |             | RUDHENIA Zing ZODOLIVINI) 10 MC toblat                                                         |



# Predictions: Changing Patterns of Use



### VISION, MISSION AND VALUES



#### MISSION

Yale New Haven Health is committed to innovation and excellence in patient care, teaching, research and service to our communities.

#### VALUES

- PATIENT-CENTERED > Putting patients and families first
  - RESPECT > Valuing all people

  - COMPASSION > Being empathetic
    - INTEGRITY > Doing the right thing
- ACCOUNTABILITY > Being responsible and taking action

### YaleNewHaven**Health**

Bridgeport Hospital | Greenwich Hospital | Lawrence + Memorial Hospital | Westerly Hospital | Yale New Haven Hospital | Northeast Medical Group