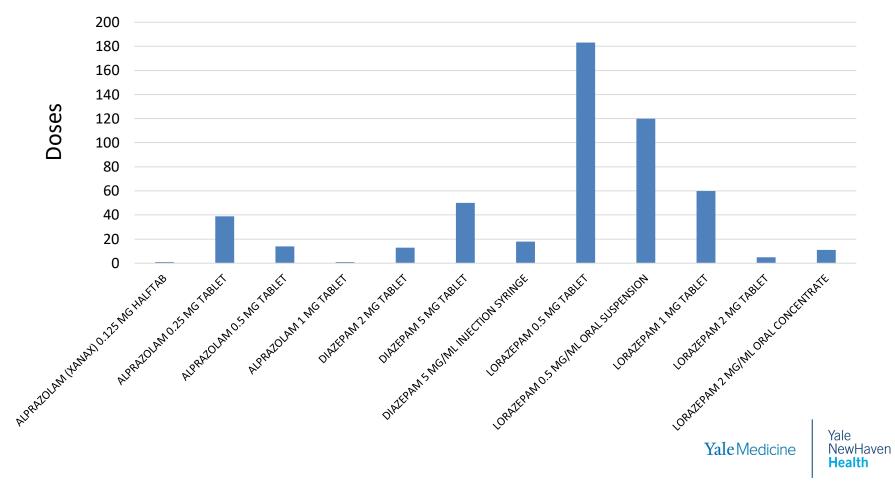

### Benzodiazepine Use: Baseline Data

EP 9-7, V4W, and SP 6-4 Combined 10/22/19-1/22/20, Age >65, N=76 Patients