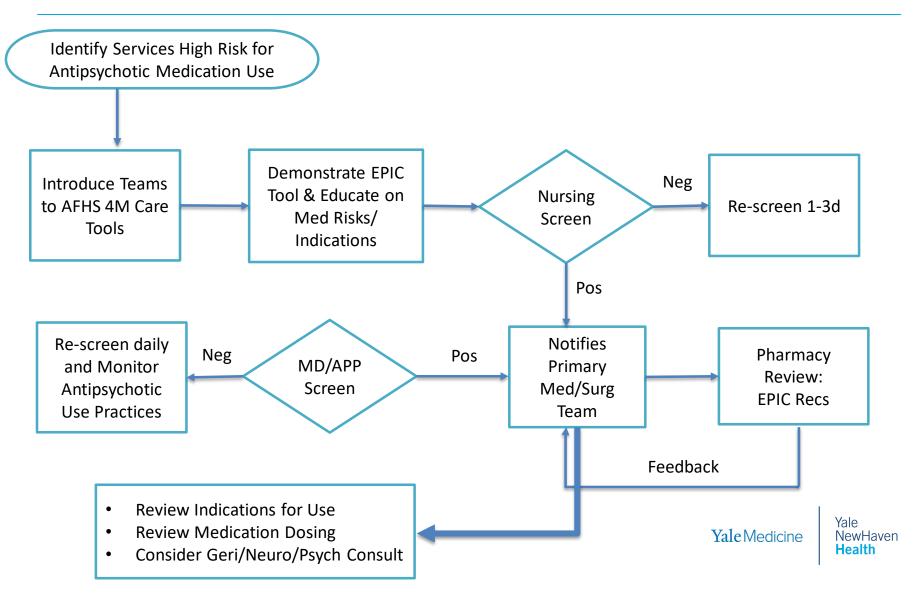

Yale NewHaven **Health** 

# Yale New Haven Health System: 4M EMR Medications

James M. Lai, MD ScM MHS December 18<sup>th</sup>, 2019

## Med/Surg Antipsychotic Use Over 3 Months



### Benzodiazepine Use: Baseline Data



EP 9-7, V4W, and SP 6-4 Combined 10/22/19-1/22/20, Age >65, N=76 Patients

### **Project Development**



# **Project Design**



# **EPIC Workbench: Medication Stewardship**

#### PIMS in Elderly [62649864] as of Tue 12/17/2019 1:52 PM

🔻 Eilters 👂 Options 🚽 🫬 Medications 🕂 Add to List % MAR 🖋 Enter/Edit Results ✔ Review Result

- 3 day Look-back
- Sorts by Patient/Floor
- Sorts by Team/User
- Clinical tool
- Pharmacy oversight

| Order Name                                                 | Order Date | Administration Tim                                    | ed End Date | ed End Time | <b>Current Outpatient Psych Medication</b>                                                     |
|------------------------------------------------------------|------------|-------------------------------------------------------|-------------|-------------|------------------------------------------------------------------------------