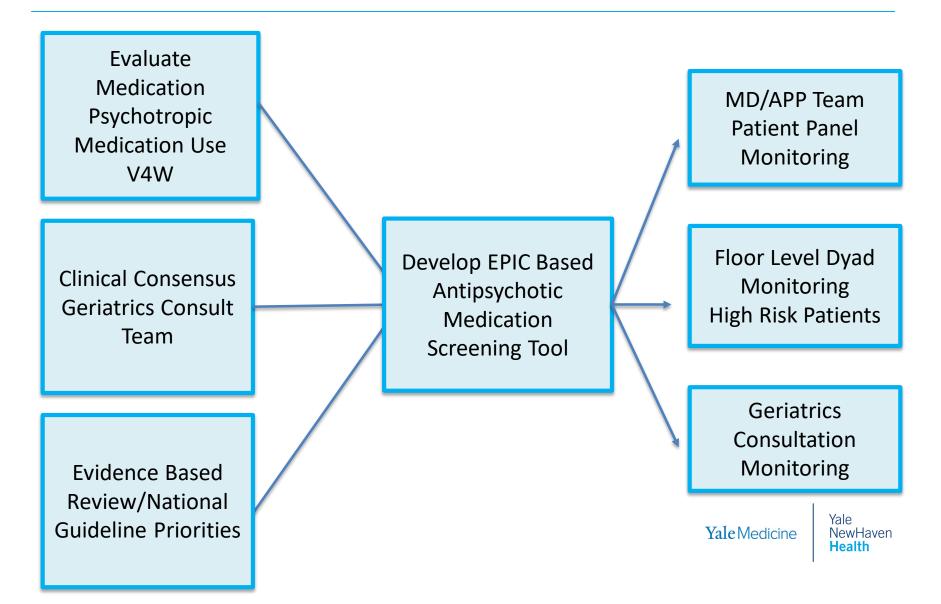

Yale NewHaven **Health** 

# Yale New Haven Health System: 4M EMR Medications

James M. Lai, MD ScM MHS December 18<sup>th</sup>, 2019

## Med/Surg Antipsychotic Use Over 3 Months



### Benzodiazepine Use: Baseline Data



EP 9-7, V4W, and SP 6-4 Combined 10/22/19-1/22/20, Age >65, N=76 Patients

### **Project Development**



# **Project Design**



# **EPIC Workbench: Medication Stewardship**

#### PIMS in Elderly [62649864] as of Tue 12/17/2019 1:52 PM

🔻 Eilters 👂 Options 🚽 🫬 Medications 🕂 Add to List % MAR 🖋 Enter/Edit Results ✔ Review Result

- 3 day Look-back
- Sorts by Patient/Floor
- Sorts by Team/User
- Clinical tool
- Pharmacy oversight

| Order Name                                                 | Order Date | Administration Tim                                    | ed End Date | ed End Time | <b>Current Outpatient Psych Medication</b>                                                     |
|------------------------------------------------------------|------------|-------------------------------------------------------|-------------|-------------|------------------------------------------------------